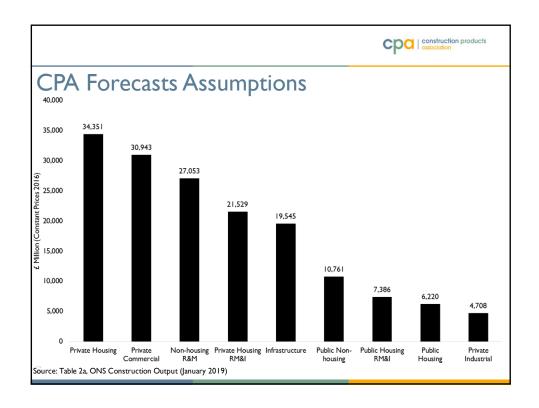

| 131,537           | 2,090,300  | 353,584         | 10,729    | 365,165   |

ource: Tables B, C, F, G UK Annual Business Survey 2017, Office for National Statistics (2018)







## **Concluding Remarks**

- Construction is one of the least understood industries by government, media & the wider public
- It accounts for only 6% of GVA in the UK (only contracting) according to media & various government construction strategies
- Construction is an enabling industry, analogous to banking
- ONS construction output data series are imperfect but absolutely vital for forecasting
- Need to understand the issues around the data otherwise it is easy to end up with spurious results