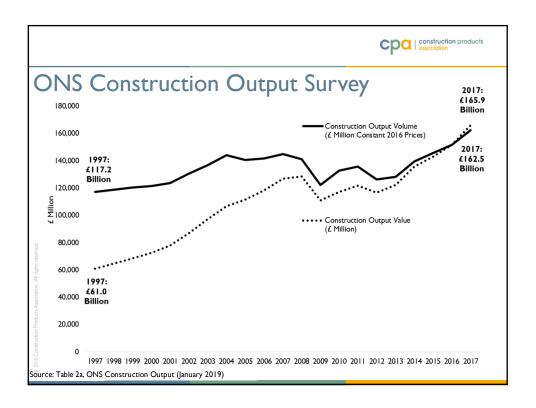

| 131,537           | 2,090,300  | 353,584         | 10,729    | 365,165   |

ource: Tables B, C, F, G UK Annual Business Survey 2017, Office for National Statistics (2018)







## **Concluding Remarks**

- Construction is one of the least understood industries by government, media & the wider public
- It accounts for only 6% of GVA in the UK (only contracting) according to media & various government construction strategies
- Construction is an enabling industry, analogous to banking
- ONS construction output data series are imperfect but absolutely vital for forecasting
- Need to understand the issues around the data otherwise it is easy to end up with spurious results