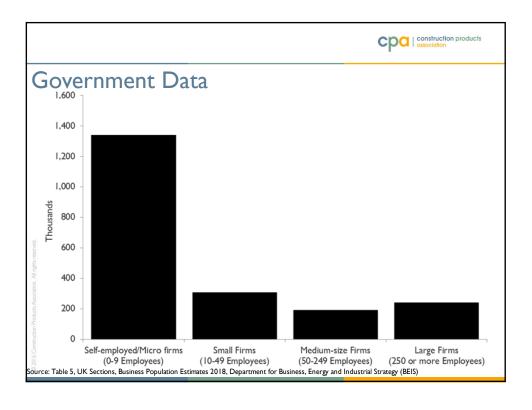

## **UK Construction Activity**

- Construction is a complex process compared with most sectors
- Primarily a bespoke product
- Convoluted supply chain
- JVs/teams often brought together for only one project
- Not one industry; we forecast 30 different sectors
- Firms working across sectors & even industries
- There's no panacea, no perfect dataset

CPC | construction products association

## **Industry Trade Surveys**

- Trade associations or economic research consultancies provide monthly or quarterly trade surveys but mainly...
- Cover one part of the supply chain
- Small sample surveys
- Measure change rather than size and structure of the firms
- · Measure only a 'net balance of firms'



CPC | construction products

## ONS – Annual Business Survey

- Turnover leads to double-counting when considering the supply chain
- Contractors (Large & SMEs) account for most of the firms & GVA
- Product manufacturing is highly capital intensive e.g. bricks

| Service